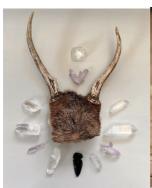

## Ixmalé Medicine Pouches

Amalia creates exquisite & magical Medicine pouches & Medicine Necklaces which brings a variety of blessings to your life such as Protection, Grounding, Dreaming, Abundance, Courage, Unconditional Love, among others. They contain carefully selected natural elements & special crystal stones imbued with the Medicines of the Sun, Moon, Earth & the powerful Crystal Wheel at the Chiapas Red Wind Medicine Center.

#### Custom orders available