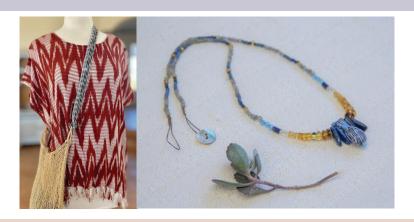

## Ixmalé Medicine Pouches

Amalia creates exquisite & magical Medicine pouches & Medicine Necklaces which brings a variety of blessings to your life such as Protection, Grounding, Dreaming, Abundance, Courage, Unconditional Love, among others. They contain carefully selected natural elements & special crystal stones imbued with the Medicines of the Sun, Moon, Earth & the powerful Crystal Wheel at the Chiapas Red Wind Medicine Center.

## Maya Textiles & Creations

**Amalia's ixmalé Project** supports talented Maya artists & women weavers with one-of-a-kind creations such as Medicine objects & jewelry, exquisite embroidery pieces & backstrap loom textiles. She also creates her own pieces & jewelry.