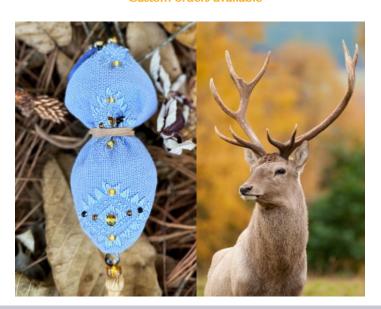

## Ixmalé Medicine Pouches

Amalia creates exquisite & magical Medicine pouches & Medicine Necklaces which brings a variety of blessings to your life such as Protection, Grounding, Dreaming, Abundance, Courage, Unconditional Love, among others. They contain carefully selected natural elements & special crystal stones imbued with the Medicines of the Sun, Moon, Earth & the powerful Crystal Wheel at the Chiapas Red Wind Medicine Center.

#### Custom orders available